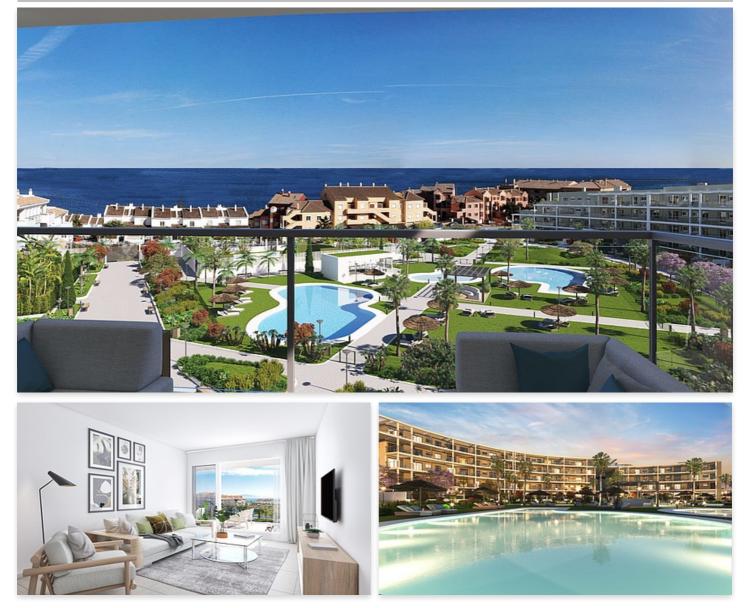

## Location: Manilva

In your new home in the Manilva area you will be surrounded by what really matters: nature, the sea and your loved ones, thanks to the tranquility of living away from an electric, fast and routine life.

Your main neighbor will be the sea, a quiet neighbour, whose sound does not disturb, but rather relaxes, which you can visit whenever you want thanks to its proximity and which will welcome you with a smile as wide as the beaches from the area. Your new home will be tailor-made for you, in a 2-bedroom housing complex with parking, sea views and communal gardens. Sea, nature and more than 300 sunny days a year come together in a residential area of more than 14,000 square meters. Discover a corner of peace and harmony by the sea on the "New Golden Mile".

## Price: 324,500 € - 498,000 €

- Reference: AP1380
- Bedrooms: 2,3
- Bathrooms: 2
- Built Size: 101 136 m<sup>2</sup>
- Terrace: 26 71 m<sup>2</sup>